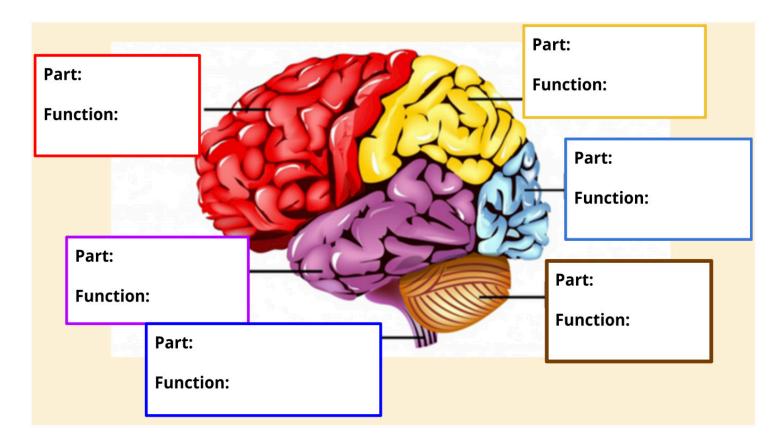

## SEL 6-8 Lesson 1 Worksheet: "The Brain and its Lobes"

| Name: |  |
|-------|--|
|       |  |

## The Parts of the Brain and Their Functions



## **Think-Pair-Share**

## **Directions:**

- Think: Think about the question below and write your response.
- Pair: Pair up with a classmate and share your response. Listen to your partner's response and take notes on anything you want to add yours.
- Share: Share out loud to the class.

| Question: Describe h | now deep breathing l | benefits the function | ing of the brain? |  |
|----------------------|----------------------|-----------------------|-------------------|--|
|                      |                      |                       |                   |  |
|                      |                      |                       |                   |  |
|                      |                      |                       |                   |  |
|                      |